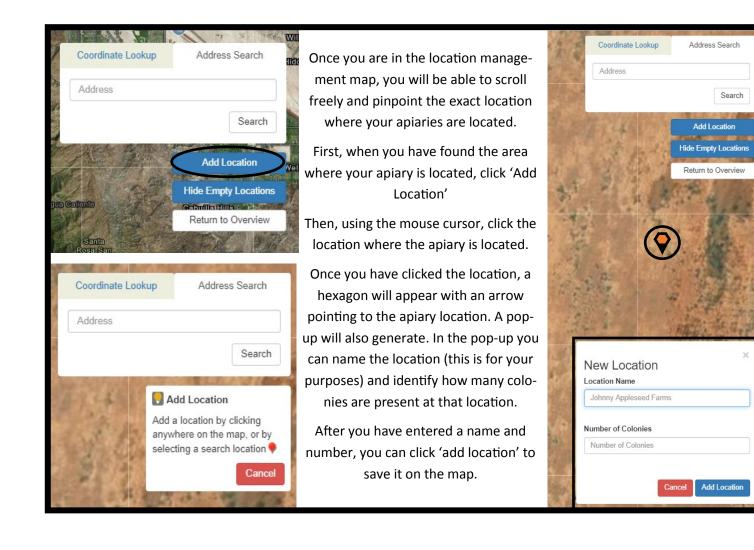

After you enter your basic information, you will be able to plot the locations of your bees.

## Your apiary locations are kept confidential,

only you and authorized personnel will have access to the maps.

When a grower uses BeeWhere to inquire about colonies within a mile of their pesticide application, only the contact information populates: NOT the apiary location(s), or distance from the application site.

Once you have input your locations, they will populate on the 'overview' map.

Hive Locations: