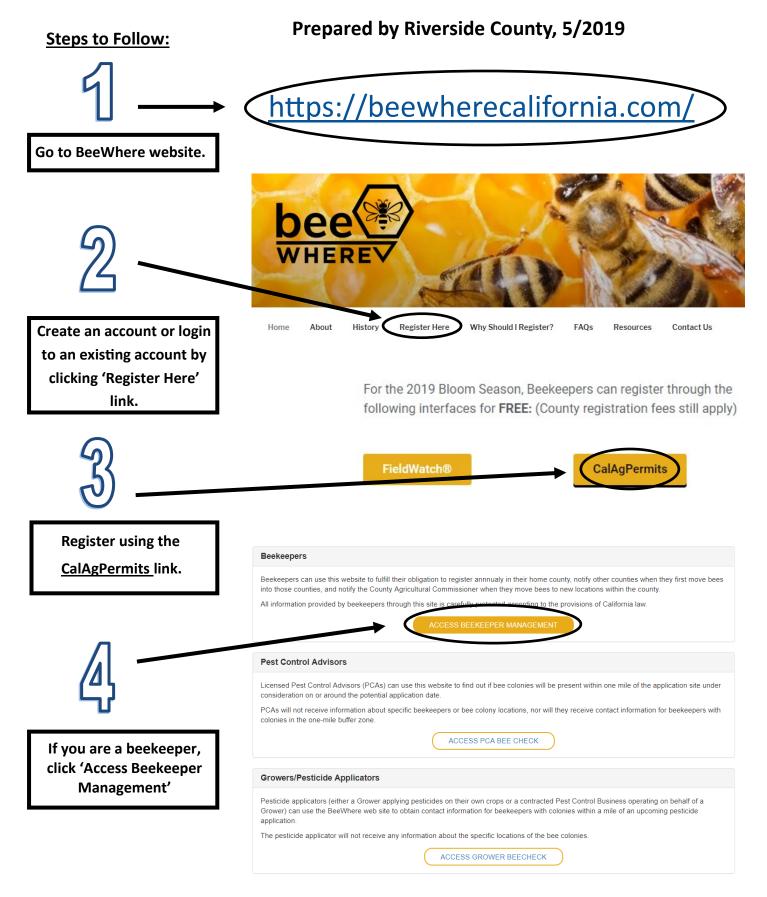

Visual guide to register apiaries in California by using BeeWhere website.

If you have already created an account, you can log in with your username and password.

If you have not created an account, you can click 'register new account'. When you register, you will be prompted for an email address and you will create your password. An email will be sent to your address to verify your account.

Once you have verified your email address,

and password.

٠

you will be able to log in using your user name

If you HAVE NOT registered for 2019 with\_

a County in California, you can register by

pressing the 'register' link. You will be

prompted for basic information and will

be able to access a map where you can

plot your locations.

## Account Login

It's easy to get started with BeeWhere. Logging in is the first step. Get more help by selecting the role that best fits you:

| Beekeeper                                        |                    |
|--------------------------------------------------|--------------------|
| Pest Control Advisor                             |                    |
| Grower/Pesticide Applicator                      |                    |
| LEARN ABOUT ACCOUNTS WITH MULTIPLE I<br>BEEWHERE | ROLES IN           |
| Username                                         |                    |
| Password                                         |                    |
| Bemember Me For                                  | got your password? |

Haven't registered in California for 2019?

If you have not yet registered in California for 2019 and received a BeeWhere Beekeeper ID, you can complete your initial registration using the button provided below. Your initial registration should be completed in your home county (your main business or apiary location), or in the county where your bees will first be placed in California. You will be assigned a BeeWhere Beekeeper ID which will remain the same for all other county registrations and future years.

Payment of the required \$10 fee to your home county must be made by mail or in person at the local county office. Once this payment has been processed, additional features will be made available to you on this website. A list of County Agricultural Commissioners offices is available here

Log in Register New Account

## Already registered in California for 2019?

If you already registered for 2019, we just need to get you set up with a BeeWhere Beekeeper ID. You have three options to get this done:

- Option 1: do nothing your local County Agricultural Commissioner staff will set up your BeeWhere Beekeeper ID for you and connect it to
  your beewhere.calagpermits.com login. Once this process is complete you'll receive an email and you can start using the features of
  BeeWhere to manage your registrations and notifications.
- Option 2: click on the Register button above and complete your BeeWhere registration. Your local County Agricultural Commissioner staff
  will be notified that you completed your BeeWhere registration online and they will update your payment status to enable the full set of
  BeeWhere features for you.
- Option 3: if your local Agricultural Commissioner staff have already sent you a communication with your BeeWhere Beekeeper ID but it is not yet connected to your beewhere.calagpermits.com login, you can enter your BeeWhere Beekeeper ID using the button below and once it is verified you will have access to all the BeeVhere features.

 If you HAVE registered for 2019 with a County in California, you can request your Beewhere Beekeeper ID from the county in which you registered: the ID is a unique code [B-##-2019-#####] and is necessary to link your account (the email address you provided) with your existing registration (which was input by County personnel).