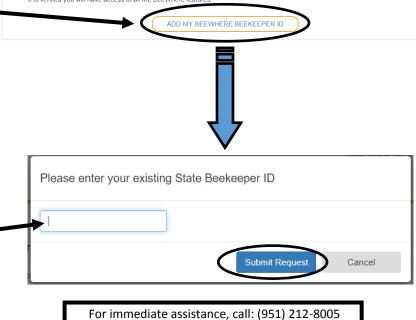

 If you HAVE registered for 2019 with a County in California, you can request your Beewhere Beekeeper ID from the county in which you registered: the ID is a unique code [B-##-2019-#####] and is necessary to link your account (the email address you provided) with your existing registration (which was input by County personnel).

Once you have obtained your Beewhere Beekeeper ID, you can click 'Add my ... ID' link.

A window will pop up where you can enter • your Beekeeper ID and press 'Submit Request'

Your request will have to be reviewed and approved before you can access the next functions.